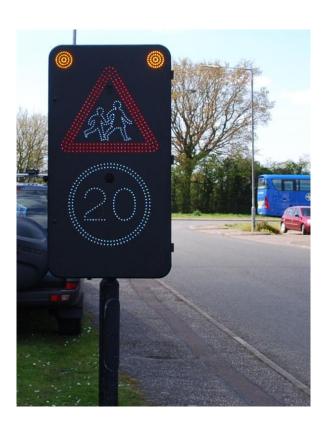

## Full LED Dual Message School Sign

- Radar and Time Clock operated
- Dual display
- School times will illuminate a 600mm Diagram 545 with Advisory 20mph Speed Roundel and Corner Amber Flashers
- Out of school times, the sign will illuminate a 600mm Diagram 670 Speed Roundel with Corner Amber Flashers when speeding vehicles are detected
- Radar be programmed in 1mph increments
- Time clock is programmable via Android tablet or Windows PC
- Bluetooth connection is available
- Time clock is programmed for up to 5 times a day, 7 days a week, including bank holidays and holiday periods
- 6 years' worth of times and holidays can be stored