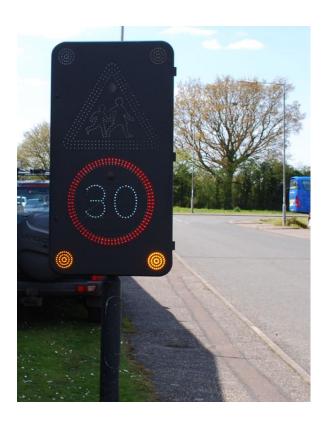

## Full LED Dual Message School Sign

- Radar and Time Clock operated
- Dual display
- School times will illuminate a 600mm Diagram 545 with Advisory 20mph Speed Roundel and Corner Amber Flashers
- Out of school times, the sign will illuminate a 600mm Diagram 670 Speed Roundel with Corner Amber Flashers when speeding vehicles are detected
- Radar be programmed in 1mph increments
- Time clock is programmable via Android tablet or Windows PC
- Bluetooth connection is available
- Time clock is programmed for up to 5 times a day, 7 days a week, including bank holidays and holiday periods
- 6 years' worth of times and holidays can be stored